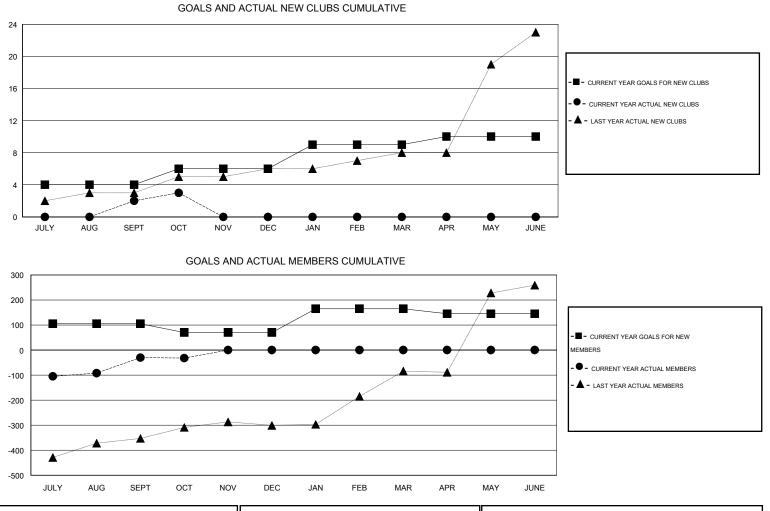

## NAZMUL HAQUE GMT:

## LOCATION REP OF BANGLADESH

 $\mathsf{GMT} \; \mathsf{CA} \; \mathbf{6}$ Clubs Members RESULTS FOR 2016-2017 RESULTS FOR 2016-2017 NEW CLUB NEW CLUBS DROPPED NET NEW MEMBER CHARTER AND DROPPED NET QUARTER QUARTER GOAL CLUBS GAIN/LOSS GOAL NEW MEMBERS MEMBERS GAIN/LOSS ADDED 4 2 0 2 105 116 146 -30 JULY/AUG/SEPT JULY/AUG/SEPT 2 1 0 1 -35 98 100 -2 OCT/NOV/DEC OCT/NOV/DEC 3 0 0 0 95 0 0 0 JAN/FEB/MAR JAN/FEB/MAR 1 0 0 0 -20 0 0 0 APR/MAY/JUNE APR/MAY/JUNE